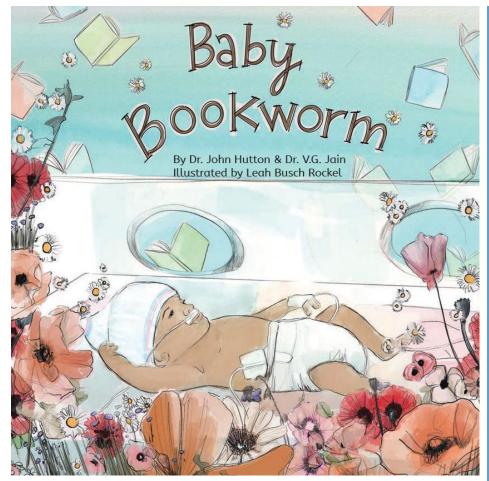

## BABY BOOKWORM: BUILDING BABY BOOKWORMS, DAY BY DAY.

Baby Bookworm, written by pediatrician Dr. John S. Hutton and physician-scientist and neonatologist Dr. V.G. Jain, was designed with NICU babies and parents in mind. Rhyming and soothing text combine with gentle watercolor illustrations offering support to families during the often-anxious time spent in the NICU. Baby Bookworm is intended for parents and caregivers to read to their babies in the NICU to help their babies feel calm and loved.

- Encourages emotional bonding—share stories together.
- Empowers parents and other caregivers to help their baby when they are vulnerable.
- Builds language and early reading skills.
- Helps the baby feel calm and loved.
- Helps establish healthy, lifelong reading routines.