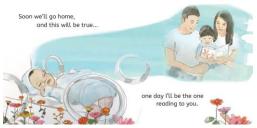

## BABY BOOKWORM: BUILDING BABY BOOKWORMS, DAY BY DAY.

Baby Bookworm, written by pediatrician Dr. John S. Hutton and physician-scientist and neonatologist Dr. V.G. Jain, was designed with NICU babies and parents in mind. Rhyming and soothing text combine with gentle watercolor illustrations offering support to families during the often-anxious time spent in the NICU. Baby Bookworm is intended for parents and caregivers to read to their babies in the NICU to help their babies feel calm and loved.

- Encourages emotional bonding—share stories together.
- Empowers parents and other caregivers to help their baby when they are vulnerable.
- Builds language and early reading skills.
- Helps the baby feel calm and loved.
- Helps establish healthy, lifelong reading routines.